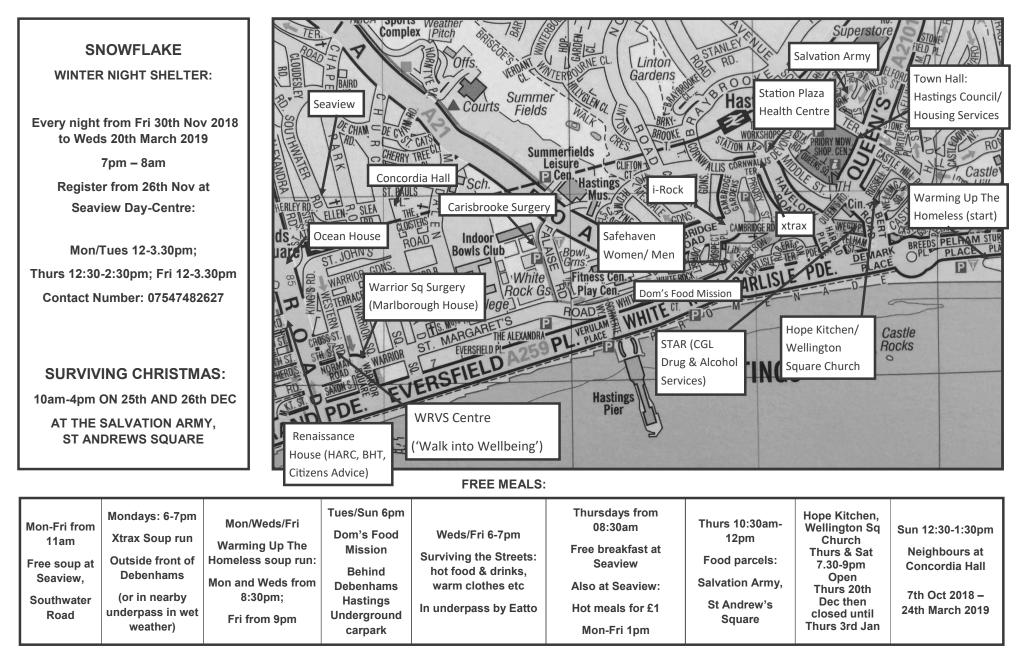

## HASTINGS STREET SHEET (SERVICES FOR HOMELESS PEOPLE) WINTER 2018/19

| Name                                              | Address                                                                     | Contact                                                               | Open                                                                                 | Info                                                                                                                     |
|---------------------------------------------------|-----------------------------------------------------------------------------|-----------------------------------------------------------------------|--------------------------------------------------------------------------------------|--------------------------------------------------------------------------------------------------------------------------|
| A & E                                             | Conquest Hospital, The Ridge                                                | 01424 755255                                                          | 24 hrs, all year round                                                               | Emergency Health Care                                                                                                    |
| BHT Hastings Advice                               | Renaissance House, London Road                                              | 01424 721458                                                          | Drop in service: access via Citizens Advice                                          | Housing legal advice                                                                                                     |
| Carisbrooke Surgery                               | Falaise Road                                                                | 01424 423190/422864                                                   | Ring for appointments                                                                | GPs, Nurse                                                                                                               |
| Citizens Advice 1066                              | Renaissance House, London Road,<br>St Leonards                              | Tel. advice Mon-Fri 9-4:<br>03444 111 444<br>Textphone: 03444 111 445 | Drop in Mon, Tues, Thurs, Fri<br>10am-3pm                                            | Money advice & general advice, incl. benefits & housing                                                                  |
| CGL The Portal Domestic<br>Violence Service       | FSN, 66 London Road, St Leonards                                            | 01424716629/03003239985<br>www.theportal.org.uk                       | Mon-Fri 9-5: ring for appointments                                                   | Domestic abuse support                                                                                                   |
| Dentist (Emergency)                               | Arthur Blackman Clinic, Battle Road                                         | 01424 850792                                                          | Ring after 6.30pm for appt. Don't just turn up                                       | NHS emergency dental service                                                                                             |
| Xtrax (Directions)                                | 23a Priory Street, Hastings                                                 | 01424 722524                                                          | Mon/Wed/Fri 4-7pm                                                                    | Support services for 16-24 Housing, Health, socialising                                                                  |
| East Sussex County Council<br>Children's Services | Ocean House, 87-89 London Road,<br>St Leonards                              | 01424 724130                                                          | Mon-Thus 8.30-5<br>Fri 9-4.30                                                        | Support & advice for 16/17 year olds - housing needs                                                                     |
| ESRA                                              | Queens Apartments, 5 Harold Place,<br>Hastings, East Sussex TN34 1JA        | Jacqui@esrauk.org<br>01424 435318                                     | Mon-Wed: 9-4.30pm, Thurs 11.30-4.30pm<br>Fri 9-4.30pm                                | Recovery groups, arts, music, gym                                                                                        |
| HARC (Hastings Advice<br>& Representation Centre) | Renaissance House, London Road,<br>St Leonards                              | 01424 428375 Benefits & Debt<br>Advice Project Helpline               | For apps and tel advice, ring Tues/Thurs<br>2-4pm, telephone service Mon-Fri 9-5pm   | Advice & Representation on all welfare<br>benefits & tax credits                                                         |
| Benefit advice also available via                 | East Sussex Welfare Benefits Helpline:                                      | 0333 3440681                                                          | Mon-Fri 9-5                                                                          |                                                                                                                          |
| Hastings Borough Council<br>Housing Services      | Town Hall, Queens Road, Hastings<br>E: housingadvice@hastings.gov.uk        | 01424 451100 (Out of hours<br>451999)                                 | Mon-Fri 10am-4pm                                                                     | Advice & assistance with housing/homelessness                                                                            |
| Hope Kitchen                                      | Wellington Square Baptist Church                                            |                                                                       | Thurs & Sat 7.30-9pm                                                                 | Soup kitchen, support                                                                                                    |
| i-Rock                                            | Rock House, 49-51 Cambridge Road                                            | irockhastings@gmail.com                                               | Mon- Fri 11am-6pm (drop in)                                                          | Housing advice, mental health support & more, ages 14-25                                                                 |
| 'Links' BME One Stop Shop                         | Concordia Hall, Church Road, St Leonards                                    |                                                                       | Weds 10.30am-4pm                                                                     | Advice & support on health, housing, immigration etc                                                                     |
| Night Church                                      | 1st Sat of every month at Holy Trinity,<br>Robertson Street. 10pm 'til late |                                                                       | 3rd Sat of every month at St. Clements,<br>Swan Terrace/High St, Hastings. 9pm to 12 | Food, Hot Drinks, Warm Welcome                                                                                           |
| Safehaven Women<br>Safehaven Men                  | Holy Trinity Church, Robertson Street<br>(Entrance on Claremont)            | Women: hthchurch.org<br>Men: tim.bell@hthchurch.org                   | Women: Drop in Thurs 12.30-2.30pm Men:<br>Drop in Mon 10am-12pm (Term time only)     | Women: Relax, pamper, food, drinks, clothes craft activities<br>Men: Hot food, Board games, Newspapers, clothes, art etc |
| Safespace                                         | His Place Cafe, 45 Robertson Street,<br>Hastings TN34 1HL                   | Jo Palmer - 07379 894792                                              | Sat night 10pm - 4am                                                                 | Refuge service, incl. first aid and well-being assessments for any vulnerable person in need during the night            |
| Salvation Army                                    | St Andrew's Square, Hastings                                                | 01424 437296/07807 712439                                             | Drop in Thurs 10.30-12pm                                                             | General support, advice, refreshments etc                                                                                |
| Seaview Project                                   | Southwater Road, St Leonards                                                | 01424 717981                                                          | Mon-Tues 10-4, Weds 10-2, Thurs 8.30-<br>2.30, Fri 10-4                              | Day centre: foodbank vouchers, Housing & benefits advice, showers, laundry, clothing, food, gym                          |
| STAR Drug & Alcohol Service                       | Thrift House, Wellington Place, Hastings                                    | 0300 30 38 160                                                        | Ring or drop in for more details                                                     | Drug & alcohol services, incl. needle exchange                                                                           |
| Station Plaza Health Centre                       | Station Plaza Health Centre, Hastings                                       | Walk in: 884410<br>Station Practice: 464756<br>Sexual health: 464750  | Walk in centre: 8am-8pm, 7 days a week                                               | Walk in health centre. GP surgeries. Sexual heath clinics.                                                               |
| STEPS East                                        | Ocean House, 5th floor,<br>87-89 London Road, St Leonards                   | 0300 123 2422<br>Referrals@stepseast.co.uk                            | Mon-Fri 9-5pm                                                                        | Helping people 60 & over facing housing difficulties                                                                     |
| St John Ambulance<br>Homeless Service             | Clinics at Seaview & Hope Kitchen                                           | 01424 435358                                                          | At Seaview: Mon/Tues/Fri 12-2pm, Thurs<br>10-1pm, at H/Kitchen Sat 7.30-9pm          | Wound care, health advice, nurse prescribing, foot care                                                                  |
| Street Link                                       | www.streetlink.org.uk                                                       | 0300 5000914                                                          | PLEASE REFER ANY KNOWN ROUGH                                                         | SLEEPERS TO OUTREACH SERVICES VIA STREETLINK                                                                             |
| Street Pastors                                    | Street service, Hastings                                                    | 07964 167870                                                          | 10pm-3am Sat & alternate Thurs/Fri                                                   | Listening, caring & helping street service                                                                               |
| Sussex Police                                     | Bohemia Road, Hastings                                                      | 999 or 01273 470101                                                   | 24 hrs, all year round<br>Front office: Mon-Sat 9am-8pm                              | Emergency services                                                                                                       |
| 'Walk Into Well-being'                            | WRVS Centre, South Street, St Leonards                                      | 0300 0030 130                                                         | Thursdays 2-6pm                                                                      | Walk in centre for mental health support & advice                                                                        |
| Warrior Square Surgery                            | Marlborough House, Warrior Square                                           | 01424 434151                                                          | Ring for appts                                                                       | GPs, Nurse                                                                                                               |